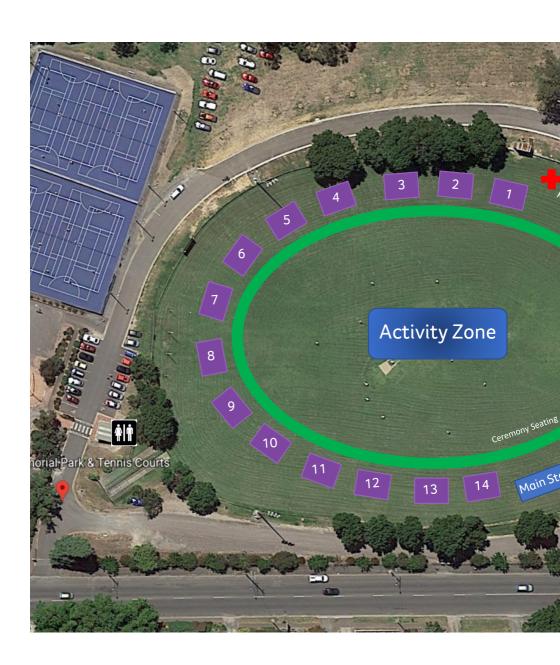

# **Johnston Memorial Park**

### **Adelaide Hills Relay For Life**

### Site Map

Survivor & Carers Afternoon Tea

Registration & Merchandise Tent

Main Stage

Catering Zone

First Aid

Toile

Toilets (in clubrooms)

#### **Teams**

- 1. The Desperate Housewives
- 2. Annapoorna Julie
- 3. The Giddyup Girls
- 4. Saints
- 5. Olive Branch Café
- 6. Witch Way Do You Ghoul
- 7. Cover Me In Sunshine
- 8. Macclesfield Young at Heart
- 9. Fluro Family Fusion
- 10. Jellybeans
- 11. St John's Grammar
- 12. St John's Grammar
- 13. St John's Grammar
- 14. St John's Grammar
- 15. The Trippy Hippies
- 16. Year 10 Saints Boys
- 17. Legendary Chazbit